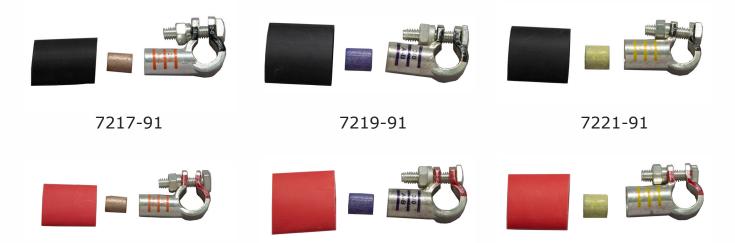

## Left Elbow Battery Terminals Kit

Left Elbow Copper Battery Terminals provide the highest conductivity rating compared to any competing copper design. Colour coded die, coded for crimp settings. Manufactured with the highest quality C11000ETP copper. Pack includes Left Elbow Battery Terminals, Solder Pellet and 3/4" piece of Shrink Tube.

7218-91

7220-91

7222-91

| Part #  | Description                         | Qty. | Jobber  |
|---------|-------------------------------------|------|---------|
| 7217-91 | 2/0 NEG LEFT ELBOW BATTERY TERMINAL | 1    | \$10.00 |
| 7218-91 | 2/0 POS LEFT ELBOW BATTERY TERMINAL | 1    | \$10.00 |
| 7219-91 | 3/0 NEG LEFT ELBOW BATTERY TERMINAL | 1    | \$13.50 |
| 7220-91 | 3/0 POS LEFT ELBOW BATTERY TERMINAL | 1    | \$13.50 |
| 7221-91 | 4/0 NEG LEFT ELBOW BATTERY TERMINAL | 1    | \$15.45 |
| 7222-91 | 4/0 POS LEFT ELBOW BATTERY TERMINAL | 1    | \$15.45 |