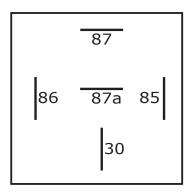

## Automotive Relays

907

General-purpose automotive changeover relays. Relay can operate as normally closed or normally open. Relays are an ideal solution for switching operations. Thanks to their compact design, they are a solution for safe and quick service tasks on a vast assortment of vehicles.

| 1PC    | Jobber | 25PC   | Jobber  | Description                  |
|--------|--------|--------|---------|------------------------------|
| 907-11 | \$4.06 | 907-35 | \$86.81 | Relay 12V 40/30A No Resistor |
| 917-11 | \$4.63 | 917-35 | \$94.61 | Relay 12V 40/30A With Diode  |