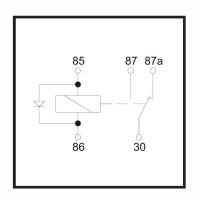

## Automotive Relays

907

General-purpose automotive changeover relays. Relay can operate as normally closed or normally open. Relays are an ideal solution for switching operations. Thanks to their compact design, they are a solution for safe and quick service tasks on a vast assortment of vehicles.

| 1PC    | Jobber | 25PC   | Jobber  | Description                  |
|--------|--------|--------|---------|------------------------------|
| 907-11 | \$4.06 | 907-35 | \$86.81 | Relay 12V 40/30A No Resistor |
| 917-11 | \$4.63 | 917-35 | \$94.61 | Relay 12V 40/30A With Diode  |