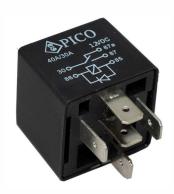

## Automotive Relays

907

General-purpose automotive changeover relays. Relay can operate as normally closed or normally open. Relays are an ideal solution for switching operations. Thanks to their compact design, they are a solution for safe and quick service tasks on a vast assortment of vehicles.

| 1PC    | Jobber | 25PC   | Jobber  | Description                  |
|--------|--------|--------|---------|------------------------------|
| 907-11 | \$4.06 | 907-35 | \$86.81 | Relay 12V 40/30A No Resistor |
| 917-11 | \$4.63 | 917-35 | \$94.61 | Relay 12V 40/30A With Diode  |