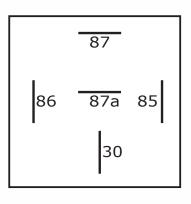

## Automotive Relays

907

General-purpose automotive changeover relays. Relay can operate as normally closed or normally open. Relays are an ideal solution for switching operations. Thanks to their compact design, they are a solution for safe and quick service tasks on a vast assortment of vehicles.

| 1PC    | Jobber | 25PC   | Jobber  | Description                  |
|--------|--------|--------|---------|------------------------------|
| 907-11 | \$4.06 | 907-35 | \$86.81 | Relay 12V 40/30A No Resistor |
| 917-11 | \$4.63 | 917-35 | \$94.61 | Relay 12V 40/30A With Diode  |