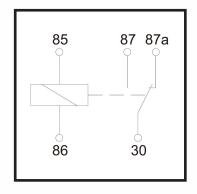

## Automotive Relays

907

General-purpose automotive changeover relays. Relay can operate as normally closed or normally open. Relays are an ideal solution for switching operations. Thanks to their compact design, they are a solution for safe and quick service tasks on a vast assortment of vehicles.

| 1PC    | Jobber | 25PC   | Jobber  | Description                  |
|--------|--------|--------|---------|------------------------------|
| 907-11 | \$4.06 | 907-35 | \$86.81 | Relay 12V 40/30A No Resistor |
| 917-11 | \$4.63 | 917-35 | \$94.61 | Relay 12V 40/30A With Diode  |