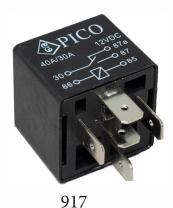

## Automotive Relays

907

General-purpose automotive changeover relays. Relay can operate as normally closed or normally open. Relays are an ideal solution for switching operations. Thanks to their compact design, they are a solution for safe and quick service tasks on a vast assortment of vehicles.

| 1PC    | Jobber | 25PC   | Jobber  | Description                  |
|--------|--------|--------|---------|------------------------------|
| 907-11 | \$4.06 | 907-35 | \$86.81 | Relay 12V 40/30A No Resistor |
| 917-11 | \$4.63 | 917-35 | \$94.61 | Relay 12V 40/30A With Diode  |