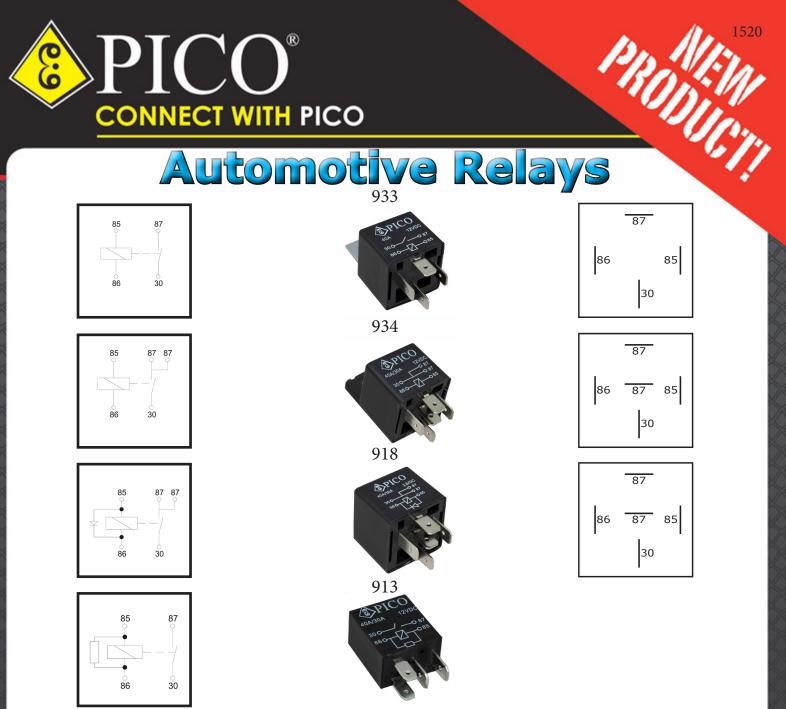

General-purpose normally-open automotive relays. Normally-open relays close an electrical circuit when current is passed through its coil. Thanks to their compact design, they are a solution for safe and quick service tasks on a vast assortment of vehicles.

| 1PC    | Jobber | 25PC   | Jobber  | Description                                              |
|--------|--------|--------|---------|----------------------------------------------------------|
| 933-11 | \$4.63 | 933-35 | \$94.61 | Relay 12V 40A                                            |
| 934-11 | \$4.63 | 934-35 | \$94.61 | Headlight & Ignition Relay 12V                           |
| 918-11 | \$4.63 | 918-35 | \$94.61 | Relay 12V 40/30A with Diode                              |
| 913-11 | \$4.60 | 913-35 | \$94.56 | Mini Blade Relay- 4PIN- 25/20-12V-NO or NC with Resistor |