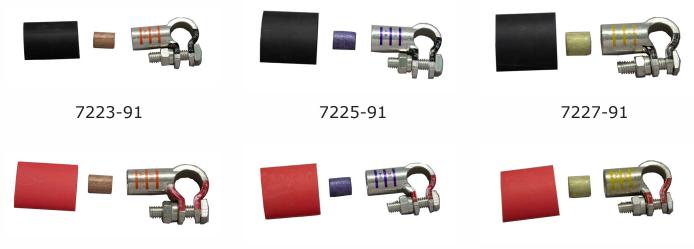

## Right Elbow Battery Terminals Kit

Right Elbow Copper Battery Terminals provide the highest conductivity rating compared to any competing copper design. Colour coded die, coded for crimp settings. Manufactured with the highest quality C11000ETP copper. Pack includes Right Elbow Battery Terminals, Solder Pellet and 3/4" piece of Shrink Tube.

7224-91

7226-91

7228-91

| Part #  | Description                          | Qty. | Jobber  |
|---------|--------------------------------------|------|---------|
| 7223-91 | 2/0 NEG RIGHT ELBOW BATTERY TERMINAL | 1    | \$10.00 |
| 7224-91 | 2/0 POS RIGHT ELBOW BATTERY TERMINAL | 1    | \$10.00 |
| 7225-91 | 3/0 NEG RIGHT ELBOW BATTERY TERMINAL | 1    | \$13.50 |
| 7226-91 | 3/0 POS RIGHT ELBOW BATTERY TERMINAL | 1    | \$13.50 |
| 7227-91 | 4/0 NEG RIGHT ELBOW BATTERY TERMINAL | 1    | \$15.45 |
| 7228-91 | 4/0 POS RIGHT ELBOW BATTERY TERMINAL | 1    | \$15.45 |