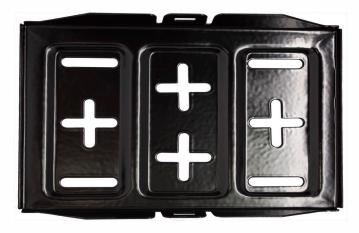

## **Epoxy Coated Steel Battery Trays**

853-31

854-31

Steel battery tray designed for rugged environments where breaking is not an option. A great replacement for rusted or damaged OEM style trays. This vinyl coated steel tray combats corrosion and cold climate cracking. The drain slots with mount holes or brackets prevent fluid accumulation. Group 24 size batteries fit well in the 11" tray and Group 27/31 size batteries fit well in the 13" tray.